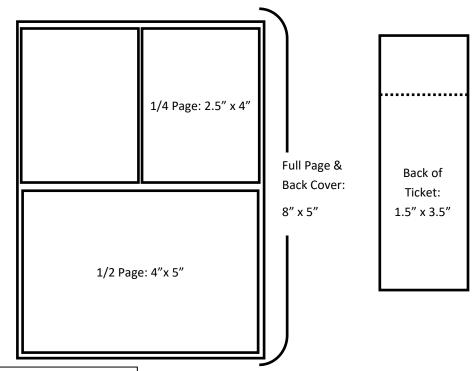

## Ad Sizes & Prices

| Position        | Wide | High | Price |
|-----------------|------|------|-------|
| Back Cover      | 5"   | 8"   | \$600 |
| Full Page       | 5″   | 8"   | \$400 |
| 1/2 Page        | 5″   | 4"   | \$300 |
| 1/4 Page        | 2.5″ | 4"   | \$200 |
| Back of Tickets | 1.5" | 3.5″ | \$350 |